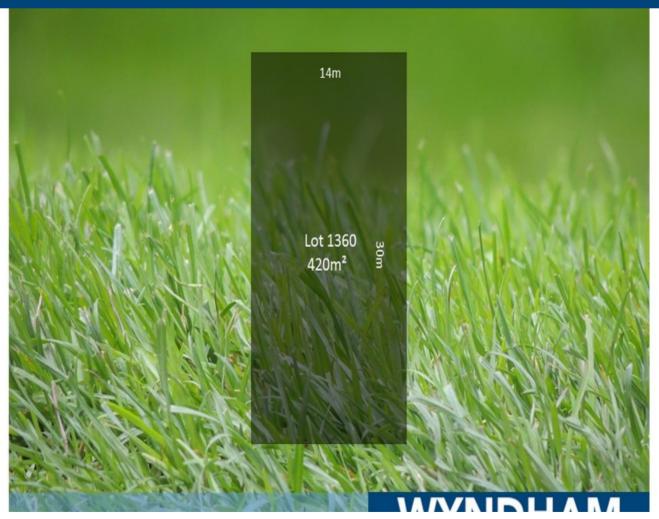

Lot/1360 Badger Grove, Tarneit \$310,000

## **Habitat - Titled Land**

Thinking of building your dream home in the sought after Habitat Estate.

- \* Approximately 420 m2 allotment with 14m (approx.) frontage.
- \* Close to Werribee Plaza, Train station, Schools, Parks and Gardens
- \* Close to Tarneit Shopping Centers
- \* Close to the Tarneit train station, Schools, parks and gardens
- \* Picture and plan for illustration purposes only