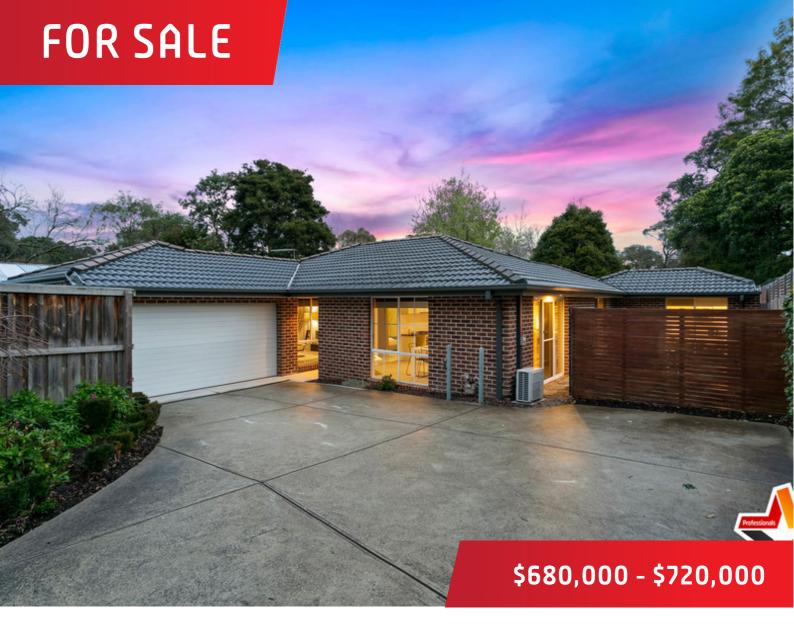

## 52a Lincoln Road, Croydon

## IDEAL DOWNSIZER, TWO LIVING AREAS AND ROOM FOR Contemporary, young and great value, this spacious single storey three

bedroom home, located quietly and securely at the rear of the block, is ideal for downsizers looking for a good-sized home on a low maintenance 483m2 (approx.) block on its own title. Enjoying two living areas, a peaceful separate loungeroom and a central family/dining area leading out to a private courtyard, a lovely spot for a BBQ with the family. A modern and very practical kitchen with quality stainless steel appliances and plenty of bench space overlooks the family area. The home offers a master bedroom with sparkling ensuite and walk-in robe and a sliding door opening to another private courtyard, ideal for enjoying your coffee on a sunny morning. A chic central bathroom services the other two well-sized bedrooms.