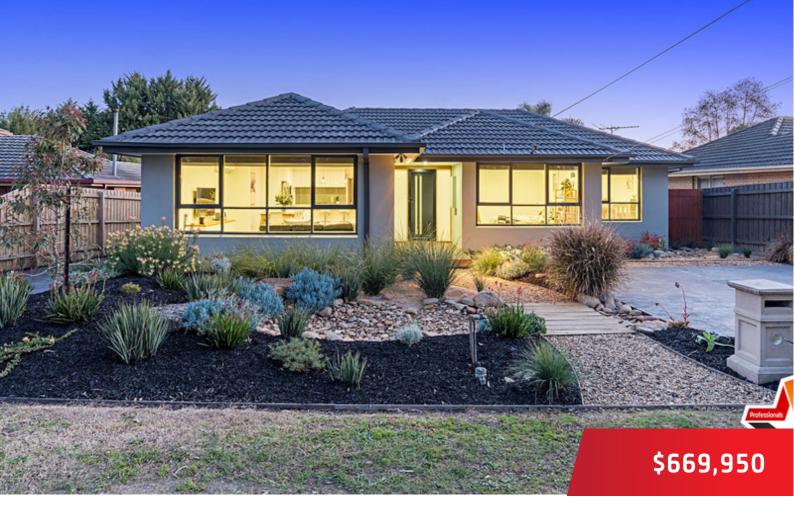

## A HEART STOPPING RENOVATION

What better way to introduce an exquisitely renovated home than to show off the landscaped gardens first. A fine selection of native plantations and pathways have been designed to create that invaluable immediate impression.

Behind closed doors this is an absolute marvel. North facing which means light, light and more light. Everything in this three-bedroom home has been made over, moved, freshened up or completely reinvented.

Family satisfaction begins with the heart of the home. A tasteful glossy vinyl wrap kitchen is the centerpiece and flaunts white Silestone bench tops, Electrolux cooking appliances, a new Westinghouse dishwasher, an incorporated European laundry, plenty of storage solutions, a glass splash-back, and the real highlight, timber bi-fold doors to encourage