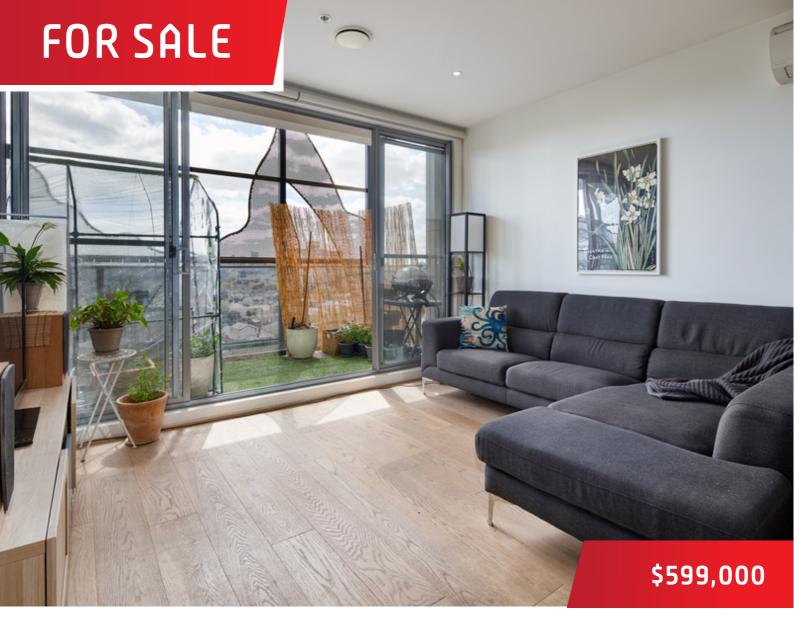

## 604/11-15 Wellington Street, St Kilda

## Successfully Sold by Andrew Duffy - Another Whiting's

This fabulous north facing 2 double bedroom (master with WIR), 2 bathroom apartment (approx. 82sqm) boasts a wraparound entertaining terrace and is flooded in natural light. Cleverly designed kitchen with ample storage, Bosch appliances, granite bench-tops and inter-grated fridge/freezer. Additional features include concealed Euro laundry Split System air con, video security intercom and secure basement parking (not a stacker!")