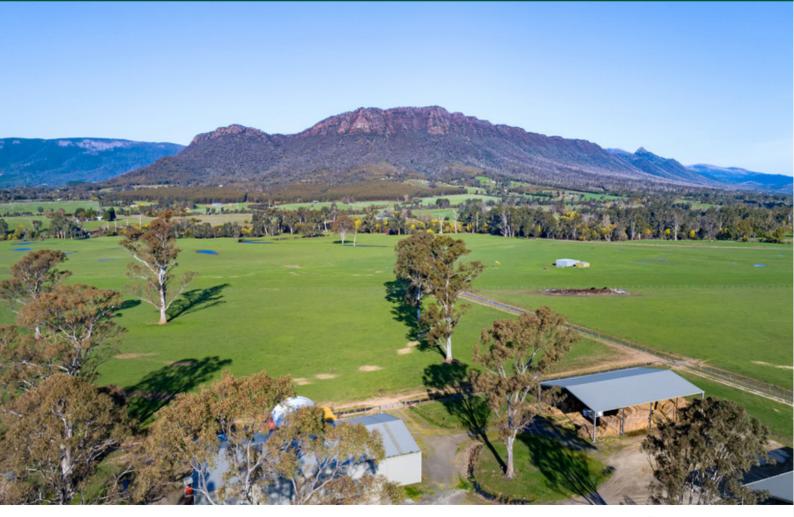

## "GLENDALE' - A MAGNIFICENT BREEDING OR FATTENING HOLDING ON THE

Located in the stunning Acheron Valley approximately 90 minutes north east of Melbourne this 800 acre (approx.) property has over 3.5 km frontage to the Acheron River (riparian rights to some of the river) with commanding views to Cathedral Mountain and the surrounding ranges.

A superb balance of rich, highly productive, heavy carrying river flats, gently undulating grazing pasture with sheltered timbered pastures as well as some natural woodland and native bushland offers a unique grazing property, close to the city.

Exceptional infrastructure including two hayshed's, massive machinery shed, auxiliary sheds and office modern cattle yards, outstanding lane way system, new fencing, diesel pump to the river, 2 BR managers residence and large lake. In addition, the property has an 850 metre airfield with hangar, underground fuel storage, wind sock and storage shed. Melbourne CBD 90 mins. Healesville 45 mins. Eildon 20 mins.