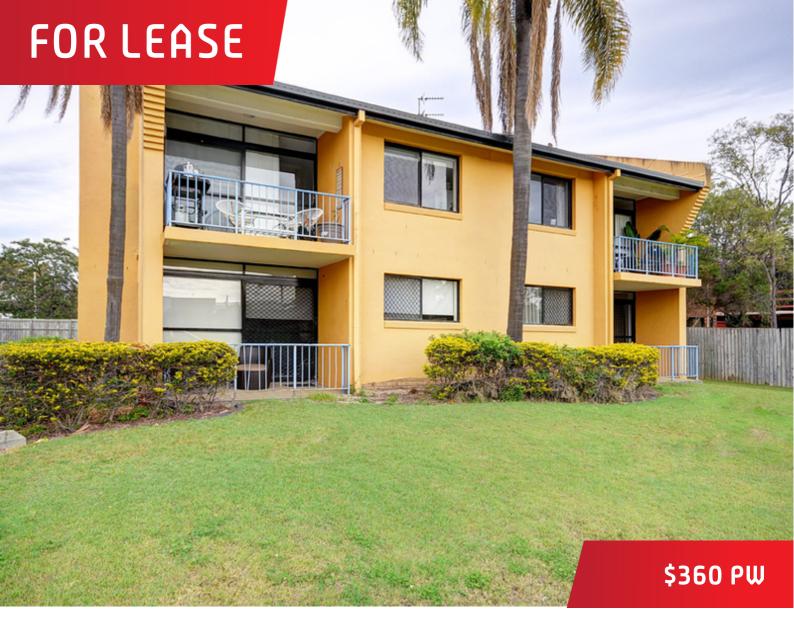

## Unit 1/6 Oceanic Drive, Mermaid Waters

## Ground Floor Unit in Mermaid Waters

2 Bedroom ground floor unit located conveniently in Mermaid Waters. Very close to Miami Primary school, Pizzey Park, across from local shopping centre and transport.

Features Include:

- -2 Bedrooms
- -Ground Floor
- -Open plan living
- -Large bedrooms
- -Combined bathroom/laundry
- -Front Patio
- -Car accommodation for 1 vehicle

Rent: \$360 Bond: \$1,440