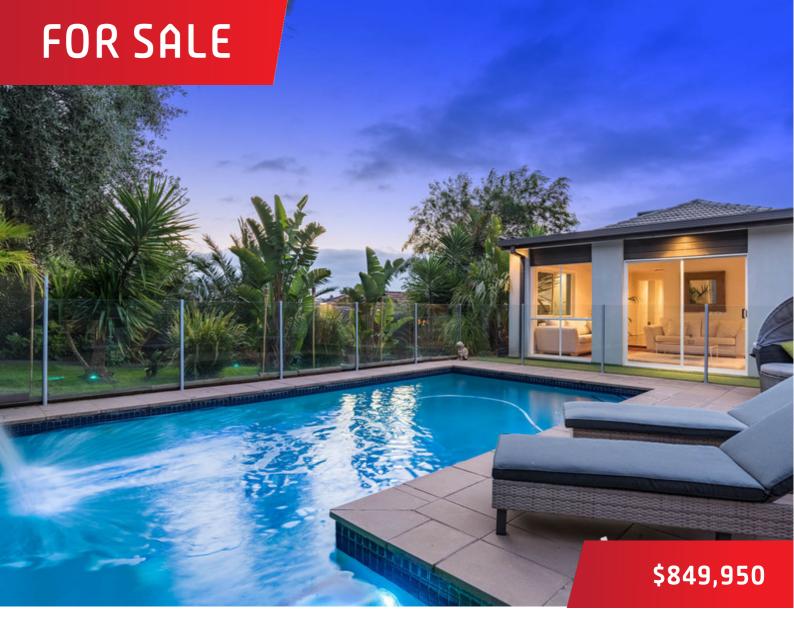

## 12 View Point Drive, Chirnside Park

## IT'S ALL ABOUT THE WOW FACTOR!

Among the many striking features this stunning home has to offer, the family room and magnificent Balinese style pool area are a standout. Then again, the breathtaking separate living room and huge dining area, not to mention the superb kitchen and bathrooms are rather fabulous too. In fact, your reaction to the entire home will simply be 'WOW'.

An updated and renewed three bedroom home with luxurious master bedroom with sliding door to the front deck, walk in robe and chic ensuite with glossy floor to ceiling tiles. Three living areas, very spacious formal lounge with gorgeous outlook across Chirnside Park to the rolling hills beyond, huge separate dining room, large enough to accommodate the whole family on Christmas day, adjacent to stylish new kitchen with quality appliances and glossy white cabinets with