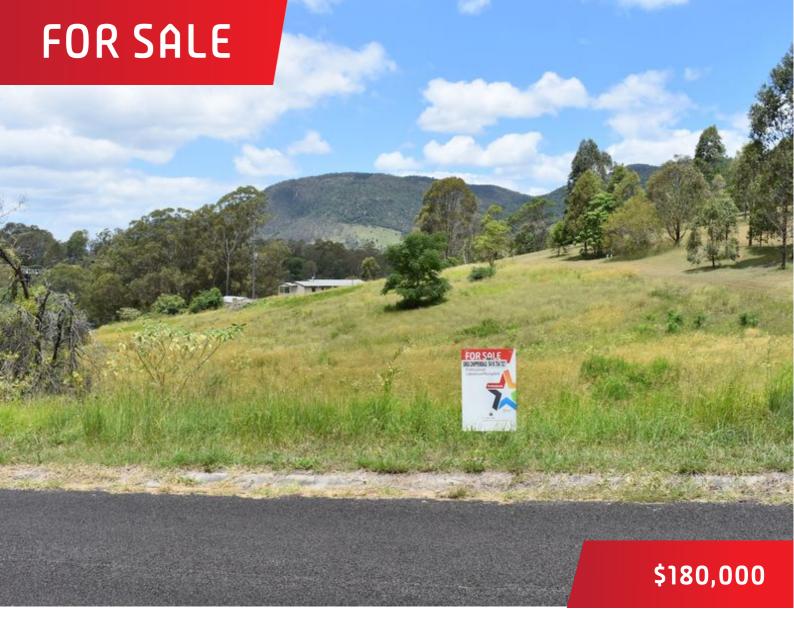

## Villeneuve could be for you!

This 7,640m2 lot (nearly two acres) is ready to be built on.

The lot has the peace and tranquillity that you may have been looking for, and the mountain and rural views are bound to relax you.

Ever so close to Somerset Dam, the views over the dam from the end of the cul-de-sac are to die for, and let's not forget the fishing and recreation that can be enjoyed at Somerset Dam.

This Rural Residential Estate has a bitumen and kerb and channelled road, rubbish bin service and a bus shelter at the intersection.

There are a number of suitable home sites on the property and being a cul-de-sac limits through traffic.

This location is 8kms from Kilcoy and 17kms from Woodford with bitumen roads to both of these country towns.