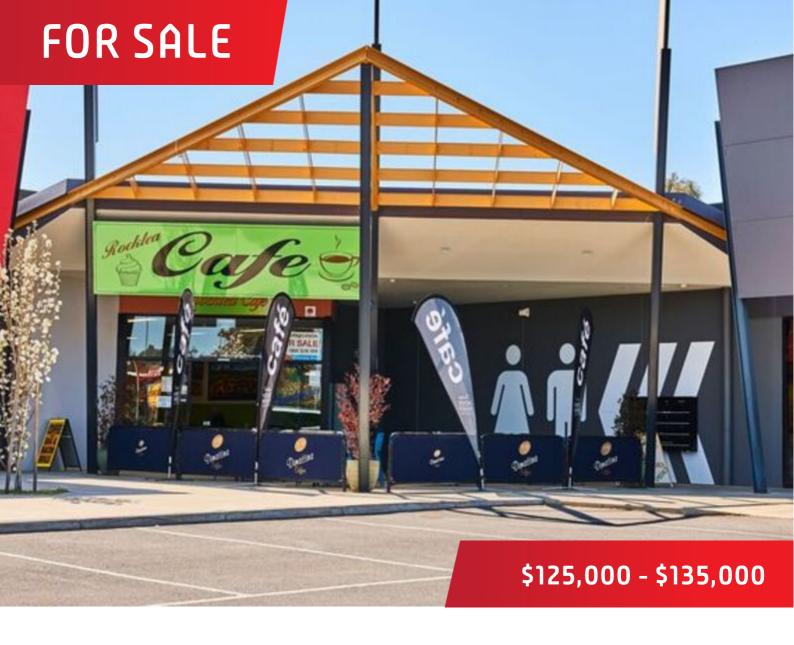

## 239-249 High Street, Kangaroo Flat

## Business for Sale - "Rocklea Cafe"

A vibrant fresh cafe located in the Bendigo Homemaker Centre which comprises 15 adjoining shops attracting an ever-increasing customer base to the centre which is soon to undergo a revamp.

Note! Alcohol licence available on application and would add further to the profitability of the business.

The current owners have built a successful business in Rocklea Cafe and for personal reasons are selling at a greatly reduced asking price of