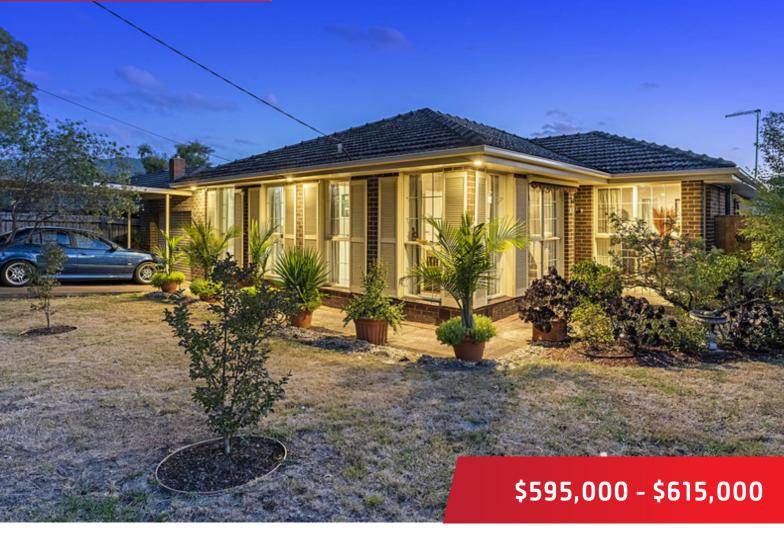

## 88 Cambridge Road, Kilsyth

## A FAMILY PACKAGE WITH VIEWS OF THE DANDENONG

Ideal proportions on a 500m2 corner block, this modernized family home is situated in an invaluable location, minutes to Mooroolbark's main shopping attractions, transport services, cafes and to a variety of primary and secondary schools.

Sprawled over a single level footprint, the pristine first impressions continue throughout the 4-bedroom interior out to the private backyard which is filled with magnificent established floral garden beds, a water tank, access into the single garage and a large Merbau deck.