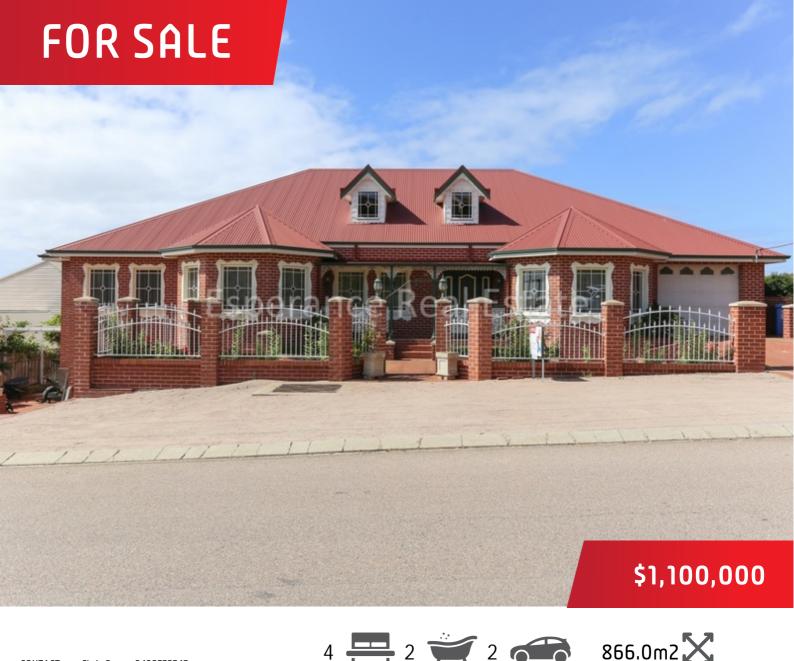

## Grand Victorian Residence

Depicting the Victorian building style, this gracious, double storey family home boasts comfort and technology on all levels. Spacious keyless entry, extends to several separate living areas including elegant dining with step down formal lounge, home office, open plan living, bedroom wing plus timber staircase that leads to massive home theatre room and games room. Come back downstairs for a moment where family living overlooks cottage garden and arbour to where views of bay and beyond are framed. The kitchen provides central island bench, double drawer dishwasher, garbage disposal and 900mm freestanding cooking and display cabinetry. Ornate ceiling roses adorn the formal and informal living. There are 4 spacious bedrooms, all with built-in or walk-n robes while the master enjoys open ensuite and built in cabinets to walk-in robe. Several aircon units are spaced throughout