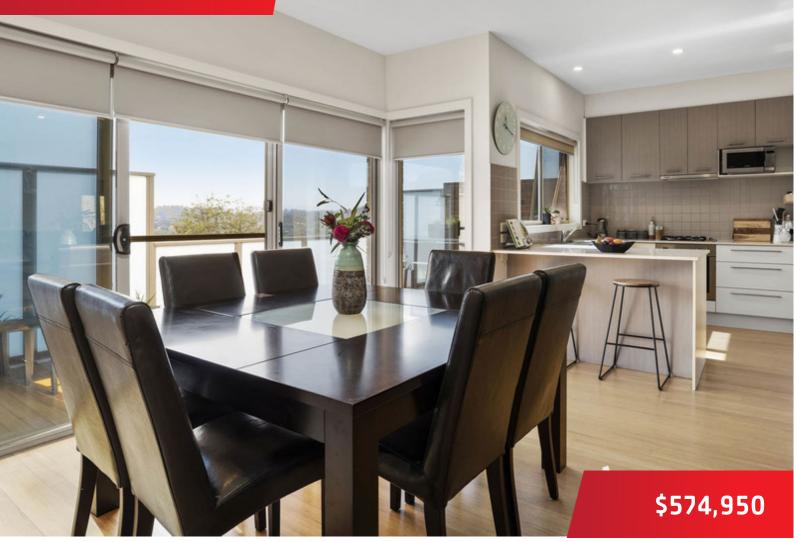

## Welcome to 3/49 Albert Hill Road, Lilydale

For those looking for easy, maintenance-free living with plenty of space, absolute comfort and the bonus of having the best views and entertaining that the area has to offer – then this is the home for you! Upstairs, you'll find three robed bedrooms and a huge open plan living area that is light, bright and comes with an uninterrupted background of the Yarra Valley which you will need to see to believe. The sparkling, fresh kitchen comes with stone bench tops, stainless steel appliances and ample storage, and flows into the large dining and living area. You also have not just one... but two decks coming off this magnificent main living area - one for each half of the day! You'll be blown away by the sunset and the views on one side, and can enjoy the tranquillity of the private large deck with a fantastic light-up water feature on the other