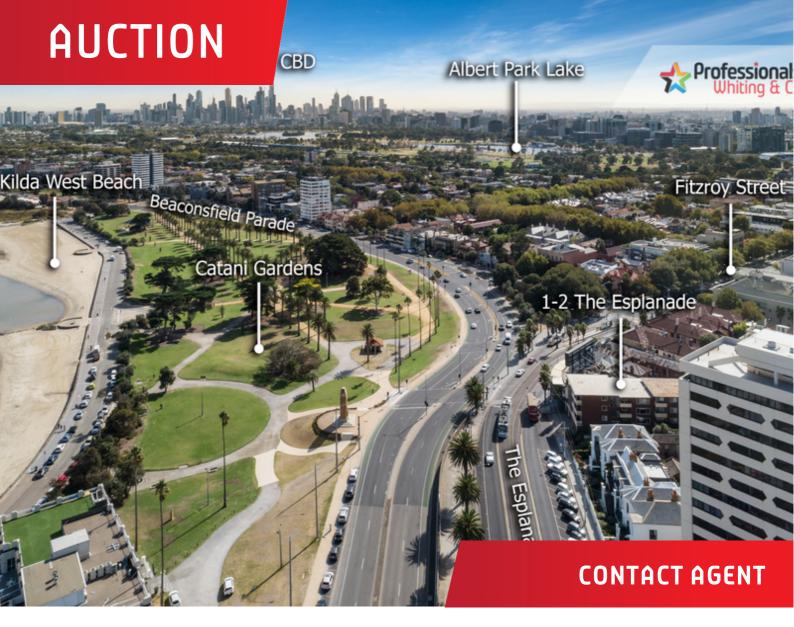

## 7/1-2 The Esplanade, St Kilda

## SOLD!- Another Whiting Success by Dannie Corr

One of Melbourne's most Prized Positions!

Rarely available classic 60's style 1 bedroom apartment in this amazing lifestyle location. Quietly situated overlooking the lush garden to the tantalizing bay glimpse.

Providing an affordable entry into this amazing locale with the famous St Kilda beach, the foreshore area, tram at your door, easy stroll to the restaurant & shopping precinct of Acland Street and Fitzroy Street, The Palais and the list goes on. This will truly provide a lifestyle others can only envy.