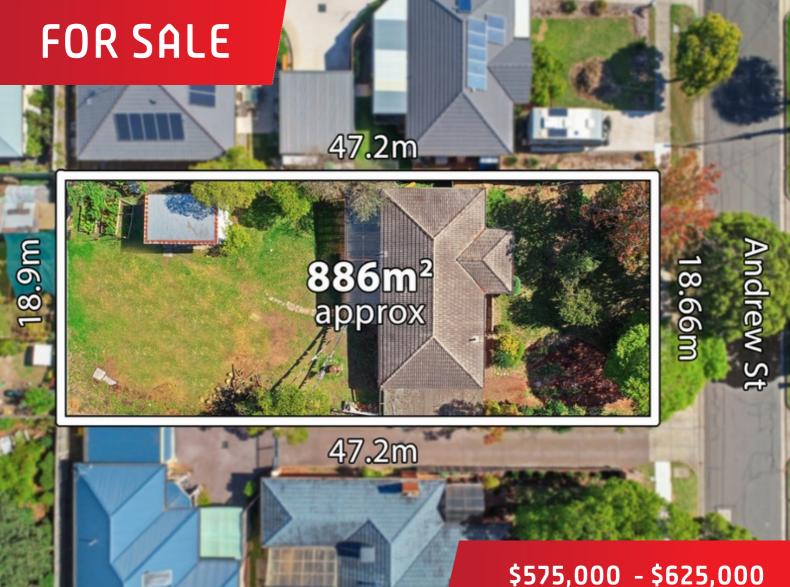

## 17 Andrew Street, Mooroolbark

## A FIRST HOME OR DEVELOPMENT OPPORTUNITY (STCA)

The 886 sqm block is near level so the building costs will be minimal. The property is only a short walk to Mooroolbark station and shops and is surrounded by other similar dual occupancy properties. The existing dwelling is ideal for a makeover and includes a new reverse cycle air conditioner. SMS '17andrew' to 0488 825 942 for more information.