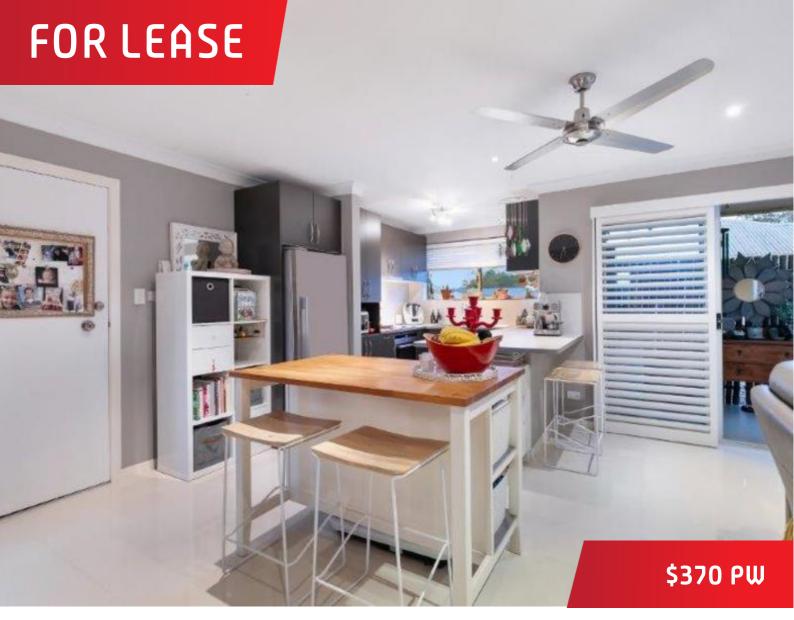

## COMPLETELY RENOVATED - BACK OF THE COMPLEX!!!

Beautifully renovated with an array of amenities at your fingertips, this modern two bedroom two bathroom unit won't last long!!! Featuring;

- Air conditioned open plan living area
- Kitchen with electric appliances, plenty of storage and dishwasher
- Main bedroom with ensuite, built in robe & air conditioning
- Good sized second bedroom and built in robe
- Modern Bathroom with European laundry
- Wrap around balcony
- Complex intercom
- Secure car park