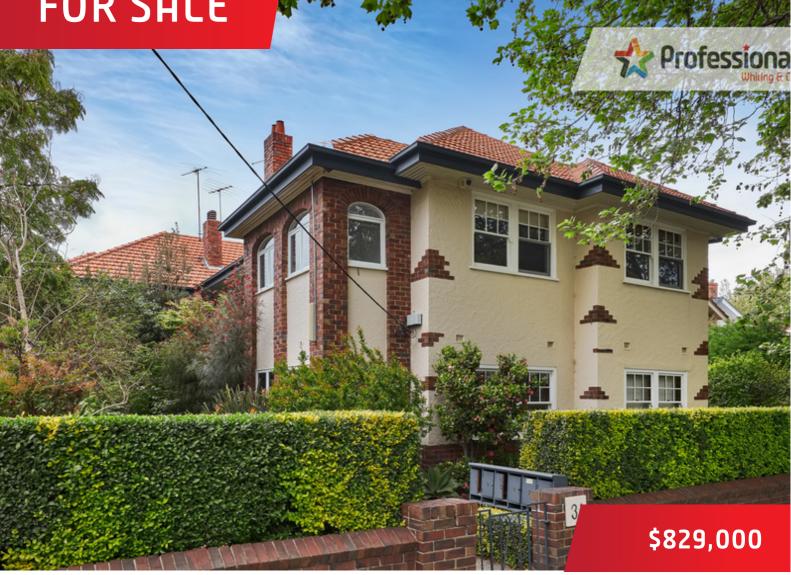

## 2/31 Broadway, Elwood

## 1930's Art Deco on Broadway

The proportions are immense, the ceilings towering and the period charm unparalleled with polished timber floors, detailed cornices and picture rails set a scene of timeless elegance -Circa 1930. Retaining its original class, this esteemed two bedroom + study Art Deco home (approx.93sqm) has house like proportions and is excited about its future. Situated on the ground floor in boutique block of only six is surrounded by lush green landscaped garden and includes a much prized lock up garage (also eligible for parking permit). An enviable floor plan comprising formal entrance hall, separate dining, separate lounge with ornate OFP x 2 and separate study/home office. King-size double master and double second bedroom with gas ducted heating throughout, brand new stainless steel gas stove and under bench oven as well as laundry facilities add to this highly sought rarely found Art