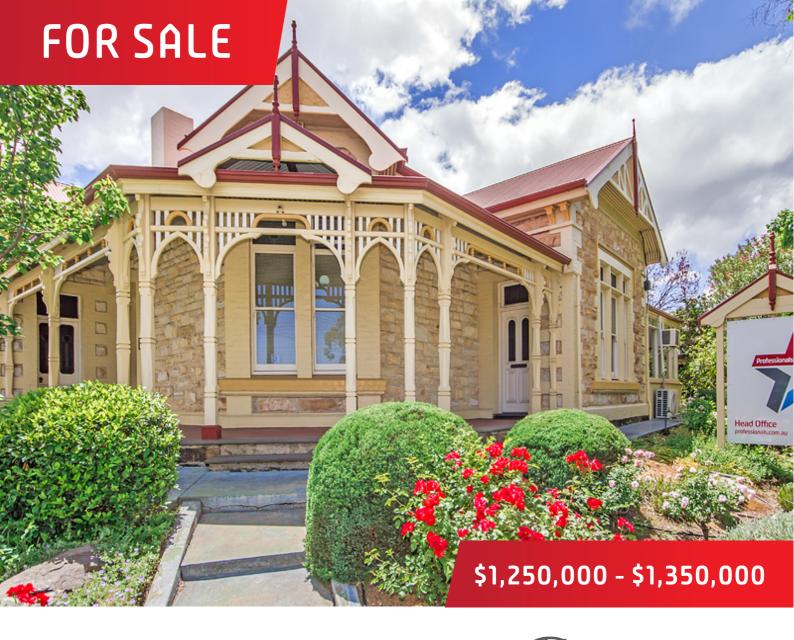

## 1 The Parade, Norwood

## Character Stone Building in Commanding Corner Position

Constructed circa 1910 this 9 roomed character stone detached dwelling has been converted to commercial office space of some 255m2 (excluding cellar). Prominently located on a major inner-metropolitan intersection the site provides a spectacular branding opportunity for your business. The land size is approximately 842m2 and provides bitumised hard standing and parking areas with 2 under cover and 4 open bays all at the rear of the building. Zoned Mixed use Historic (Conservation) Precinct 11.2 The Parade/Fullarton Rd in the City of Norwood /Payneham/ St Peters. Currently leased there remains the option for an owner / occupier to obtain vacant possession in the near term.