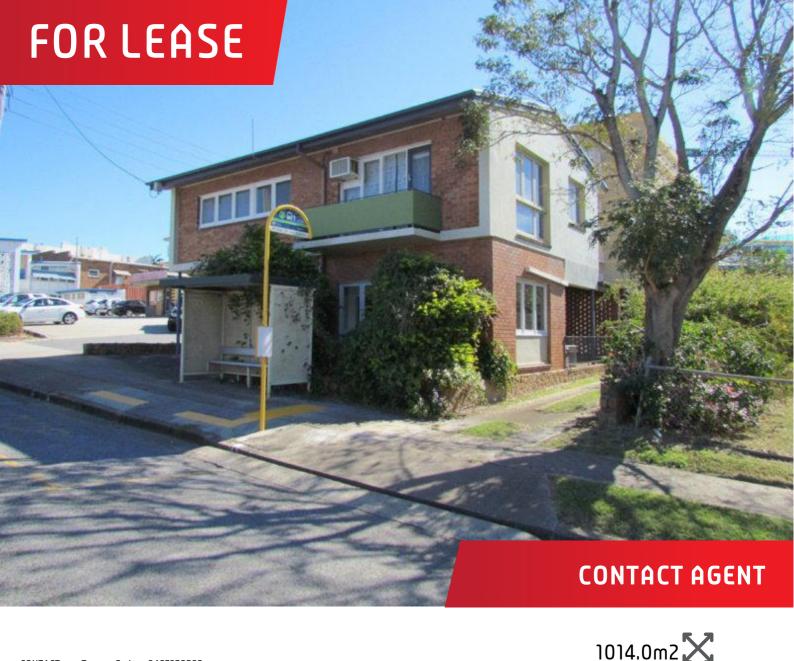

## 10 William Street, Gladstone Central

## Rare CBD Location - Professional Office

Professional offices of other uses available.

Property details include:

- Total land area 1014m2
- 275m2 of total NLA over two levels
- Refurbished throughout internally
- Downstairs 6 offices, amenities, kitchenette & reception.
- Upstairs offices / bedrooms , shower/toilet & kitchen.
- Excellent visibility and close proximity to all general business
- Excellent onsite parking available
- Extensive layout with 9 offices and 2 kitchenettes