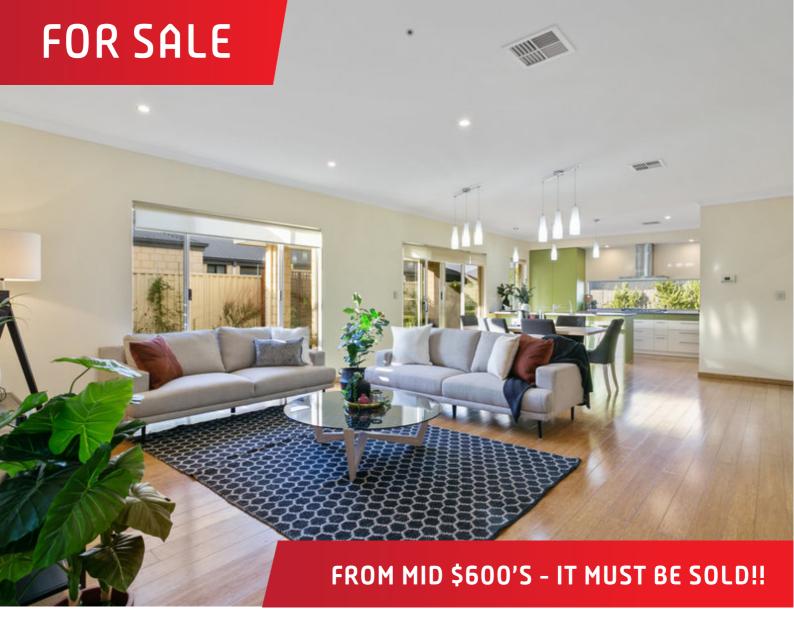

## Fantastic Family Functionality!

wonderful 5 bedroom 2 bathroom home on a generous 598sqm (approx.) block offers you and your loved ones privacy, comfort and an expansive floor plan with flexible living options aplenty. Live the way you want to live - with a huge open-plan family, dining and kitchen area boasting soaring high ceilings complemented by a carpeted theatre room behind double doors, as well as a versatile study, home office or activity room that can be whatever you want it to be. The impressive kitchen itself allows you to keep an eye on the kids at play in the spacious backyard through the window and absolutely oozes class in the form of sparkling stone bench tops, quality stainless-steel appliances and more.