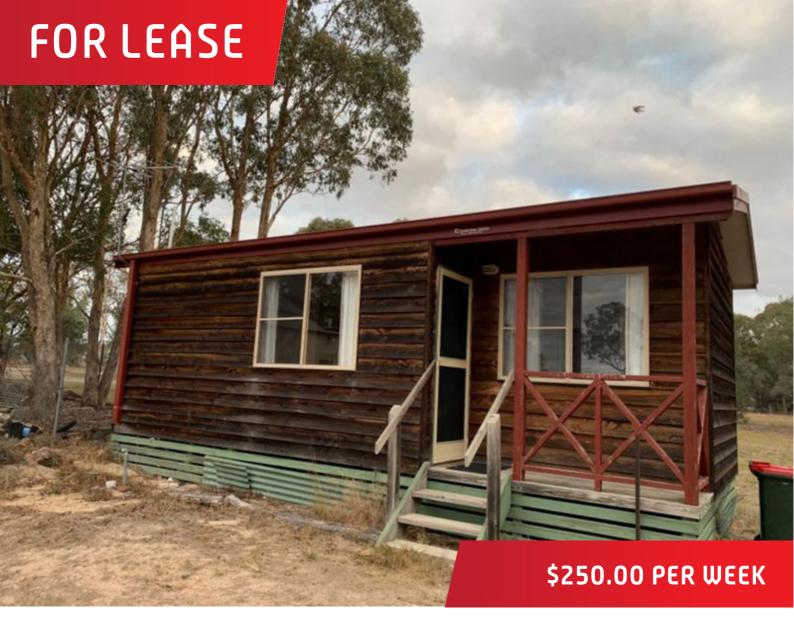

## 161-181 Long Swamp Road, Armidale

## Furnished 2 bedroom in picturesque acreage lifestyle

Located on the edge of town and nestled in a picturesque acreage setting is this furnished two-bedroom furnished cabin style flat. With use of the 20 acre property this is a great opportunity to live within a rural setting just minutes from town.

- Double bed in the master fitted with built-in robes and bedside shelves
- Second bedroom features bunk-beds and a wardrobe cupboard
- Open plan kitchen and sitting area bathed in natural light and features gas cooking, reverse cycle air conditioning and small table with four
- Bathroom has shower, toilet and mirrored vanity with cupboards
- Peaceful setting with views from every room