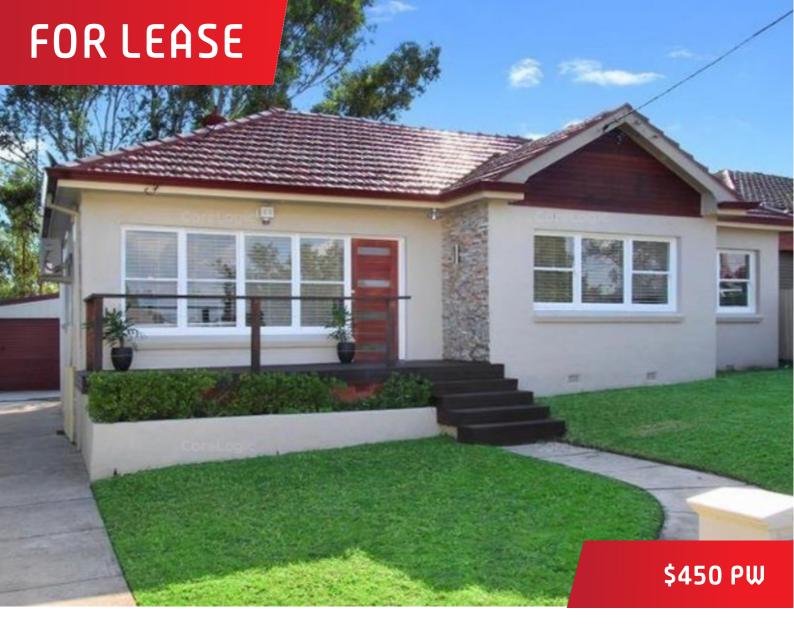

## 43 Sandringham Avenue, Cambridge Park

## GREAT ALFRESCO AREA FOR ENTERTAINING

This lovely three bedroom home, has a renovated bathroom and kitchen, high ceilings and floorboards througout. It is air conditioned, has a dishwasher and the best entertaining area out the back which you could imagine. Built ins to two bedroom, two toilets and an extra large garage. A family home that is within walking distance to Kingswood Railway Station.