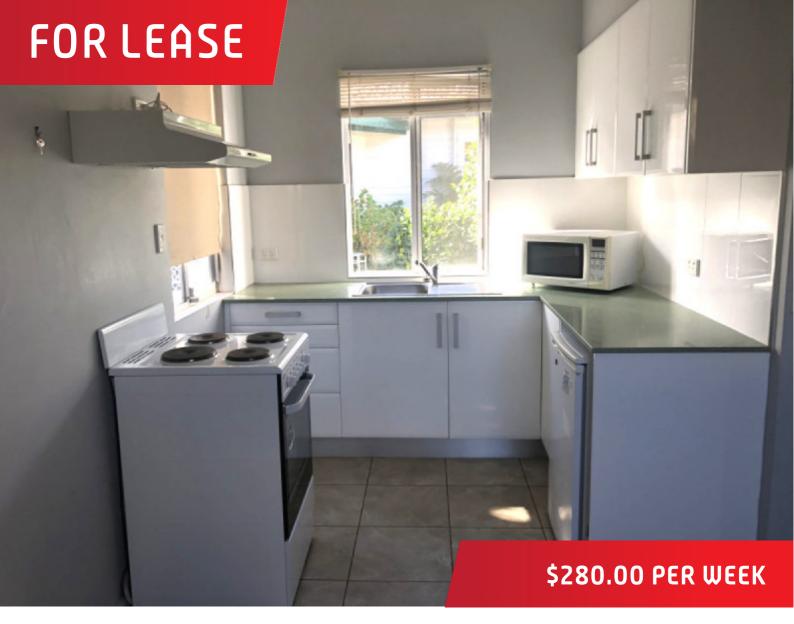

## 30 A Garibaldi Street, Armidale

## Private Granny Flat with All Included!

- \* This little gem would be perfect for the single executive or student, on a secure block with gated entrance and pristine gardens it invites your inspection.
- \* The lucky tenant will enjoy the convenience and added security of the electric double lock up garage for their private use.
- \* Soak up the sunlight in the spacious sun-room / living area.
- \* With power and water included in the price this one is not to be missed!
- \* Enjoy the luxury of the flat screen television, bar fridge, gas heater, microwave and storage options supplied.
- \*Sorry no pets.