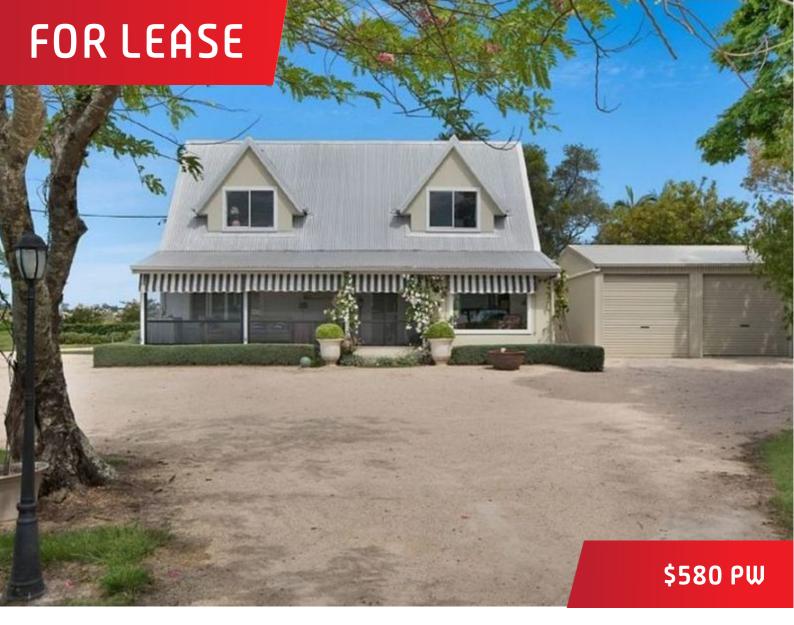

## 406 River Drive, Empire Vale

## Spectacular River Views

This colonial style home has the best of both worlds & is located on a superb rural block only a short drive to Ballina via the ferry. The river & rural views can be seen from the spacious air conditioned living area or the sitting room at the front of the house, there is an ultra modern kitchen with gas cook top, main bedroom & ensuite are downstairs whilst thee are 2 good size bedrooms upstairs both with air conditioning & views, a DLUG & room for a boat complete this ideal rural lifestyle. Lawn maintenance included. No pets.