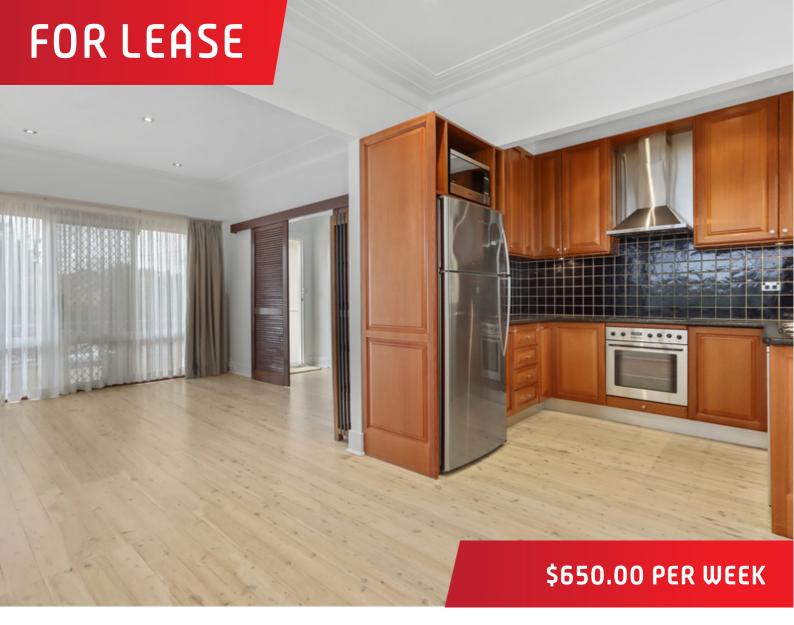

## Look No Further, your family home awaits!

This renovated 3 bedroom residence is looking for the right tenants to make it their home. Filled with a wonderful ambience the moment you enter, you will be impressed with the living arrangements. Features of the property are as follows:

- -Spacious Bedrooms with built in wardrobes
- -Floorboards throughout
- -Reverse Cycle Air Conditioning
- -Beautiful Timber kitchen with brand new Rangehood and Dishwasher
- -Neat & Tidy bathroom complete with a spa bath
- -Generous Lounge & Dining Areas
- -Internal laundry
- -Additional 2nd toilet
- -Breakfast bar and sunroom