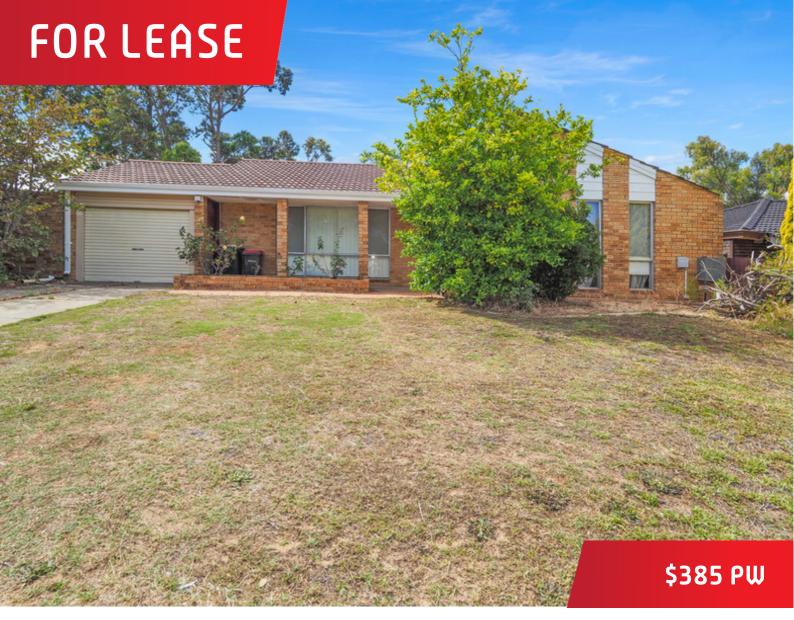

## 30 Channel Drive, Heathridge

## Pool Ready For Summer!

## \*\*UNDER APPLICATION\*\*

Come see this lovely home situated in the heart of HEATHRIDGE! Longer driveway offers ample parking. Tiled entry leads to sunken lounge and dining area at front of home. Beautiful wood floors, exposed brick feature wall and wood burning fire for those cosy winter nights too.

Features Include -

- 3 good sized bedrooms, walk in robe to master bedroom
- Wood fire to sunken living with open plan dining area
- Wooden floors, carpets to bedrooms & tiles to kitchen.
- Open plan renovated kitchen/family room which leads out to patio/swimming pool area
- Separate shower & bath