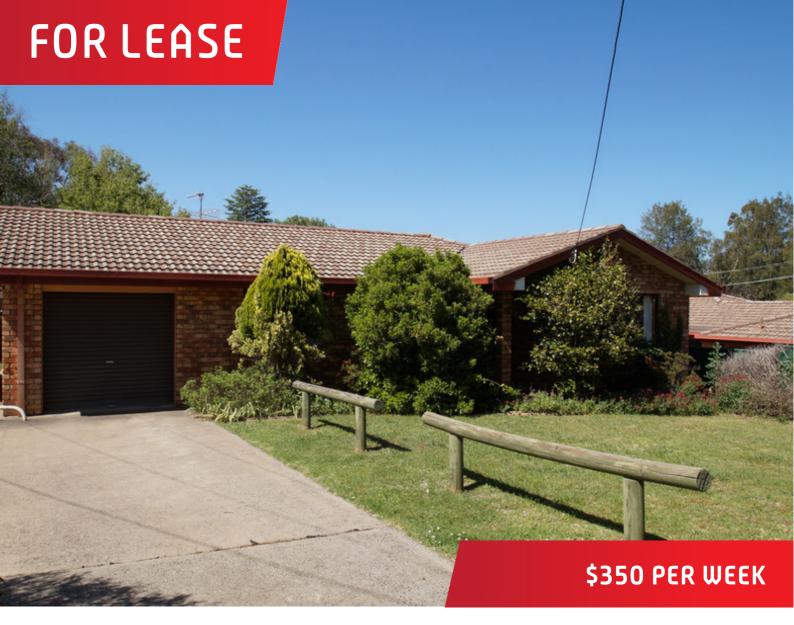

## 3 Bowman Avenue, Armidale

## SUPERBLY LOCATED

This very comfortable, three-bedroom family home in sought after South Armidale is ideal for the small family or share household. Of classic brick veneer and tile construction, this home has a lot to offer.

- \* Three bedrooms, all with built-in wardrobes.
- \* Three-way family bathroom.
- \* Extra toilet off laundry.
- \* Electric kitchen.
- \* Reverse-cycle air conditioning.
- \* Small timber rear deck.
- \* Single lock-up garage with internal access.
- \* Carport.
- \* Securely fenced small backyard.
- \* Prefer no pets.