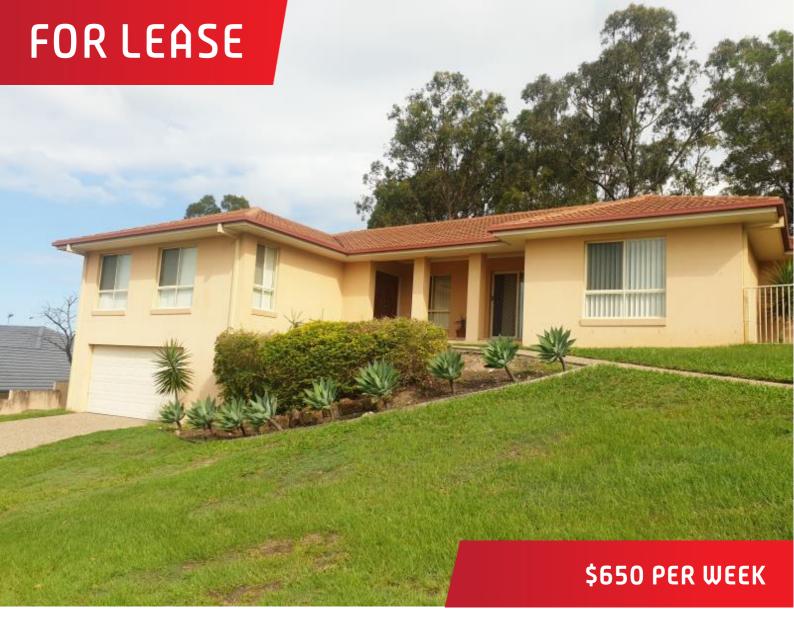

## 10 Neri Crescent, Arundel

## LARGE FAMILY HOME WITH POOL AND AIR CON NOT TO

SET HIGH ON A HILL TO CATCH THE BREEZES, THIS FAMILY HOME IS IDEALLY LOCATED IN THE QUIET STREETS OF ARUNDEL. CLOSE TO PARKS, RESERVES, STATE AND PRIVATE SCHOOLS, WESTFIELD SHOPPING CENTRE, GOLF COURSE, HELENSVALE TRAIN STATION, BUS STOP AND THE M1 FREEWAY.

- \* 4 Bedrooms with built-in robes, main with walk-in robe
- \* 2 Bathrooms including bath tub and separate WC
- \* Open plan kitchen/dining
- \* Air-conditioning and ceiling fans
- \* Separate lounge room
- \* Remote control double lock-up garage with internal access
- \* Undercover entertaining area
- \* Fully fenced rear yard