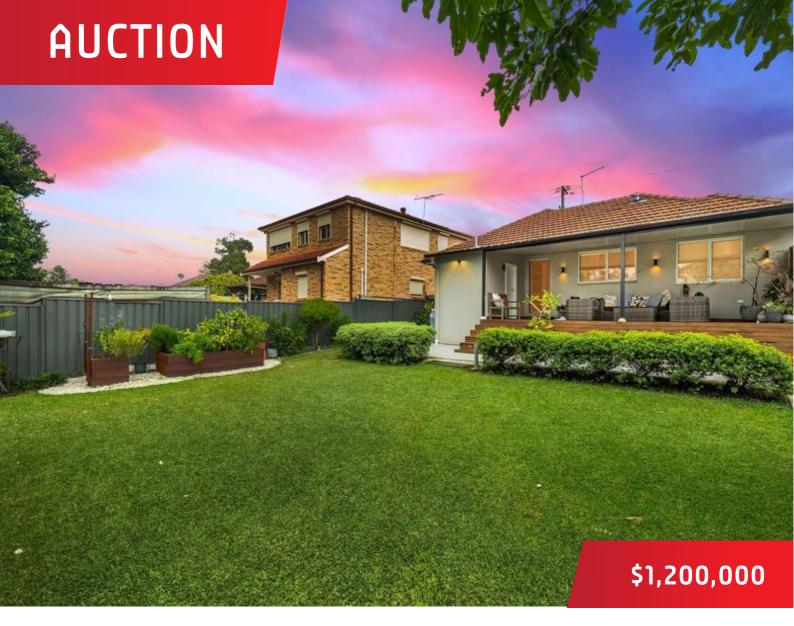

## 183 Davies Road, Padstow

Sold By ~ Jessica Ke /

Set over 555sqm with ideal placement north-east to rear, this stunning full-brick home delivers luxe comfort and entertaining with acute attention to detail. The block is landscaped with generous lawn space at the front and a lush tropical composition at the rear. Ideal family location just moments to your choice of village shops, restaurants, cafes, parks, and transport.

Attributes include:

- -Bright lounge and dining area with modern bamboo floors
- -Three good sized bedrooms are separated for added privacy
- -Chic plantation shutters, high ceilings with feature cornices
- -Hotel-style main bathroom; family-sized laundry
- -Open kitchen with Ceaser stone bench and cupboard space
- -Entertaining patio and private tiered yard bathed in sunshine