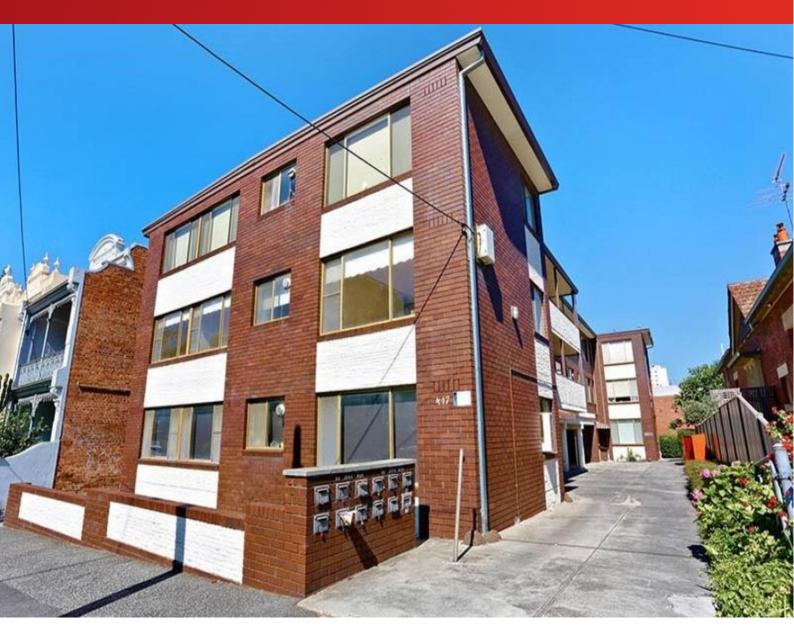

## 12/417 Dryburgh Street, North Melbourne

Bright, sunny & renovated spacious 2 bedroom (both with BIRs) apartment at the rear of the block on Hotham Hill with city skyline views from both bedrooms. Comprising entrance hall, spacious living room, complete with renovated kitchen and central bathroom, gas heating and carpeted throughout. Only 5 mins walk to City tram, close to Hospitals, Royal Park and CityLink. Includes undercover carpark. Inspection will impress! Rent