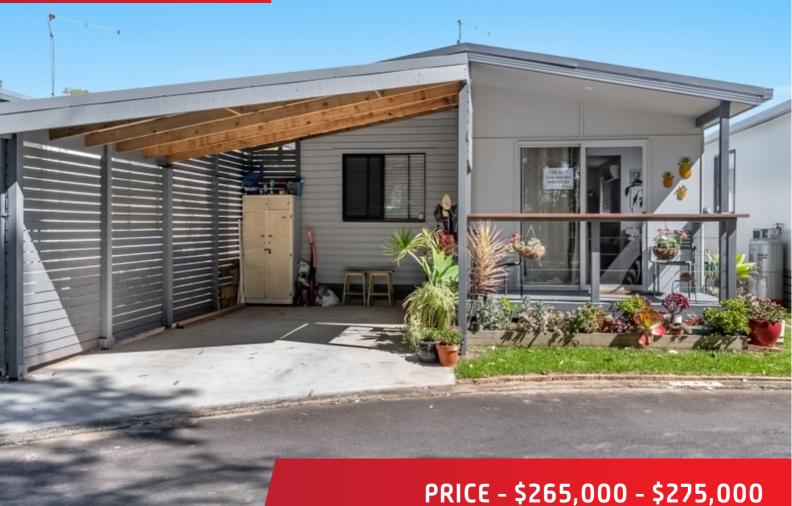

## DON'T MISS THIS BEAUTY IN EAST BALLINA

This Manufactured home has been totally renovated and has the "Wow factor". Enjoy a beach lifestyle at an affordable price.

The open plan living areas flow out to a East facing veranda looking across parkland with trees.

The kitchen has plenty of bench space and another cupboard for extra storage.

The bedroom is light and airy with built ins. The bathroom is nice and there is a private entertaining area.

A carport for your car completes this package.

Situated in the popular Discovery Park over 55's on Shaw's Bay Lake with resort style amenities of swimming pool, a kids pool, gym, mini golf and children's play areas including a Jumping castle. Weekly site fee \$176.50.