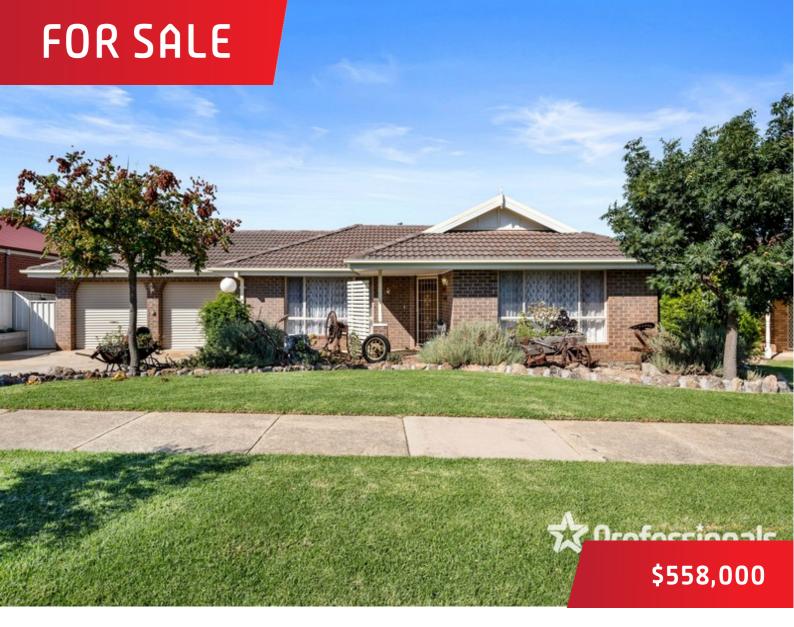

## 34 Falcon Court, Wodonga

## A FANTASTIC FIND ON FALCON CIRCUIT!!

Finding a 12x6m shed that offers two lofts and a studio room is a rare find! The stairs to the larger loft are winched away to give you more floor space when needed, the concrete floor in the middle of the shed is thicker and reinforced for the car enthusiast ready to take the weight of a car hoist if required and also has a high roller door. The shed is on a separate power switchboard and also has a studio room, with hand basin which would be great for visitors.

The home has been freshly painted throughout and enjoys three spacious bedrooms with built-in robes, a two-way bathroom, carpeted lounge room that is situated to the front of the home, the open plan kitchen, dining and living is centrally located, then stepping out into the spacious steel pitched alfresco which you would enjoy all year round, the home also enjoys a study, separate laundry and storage shed to the