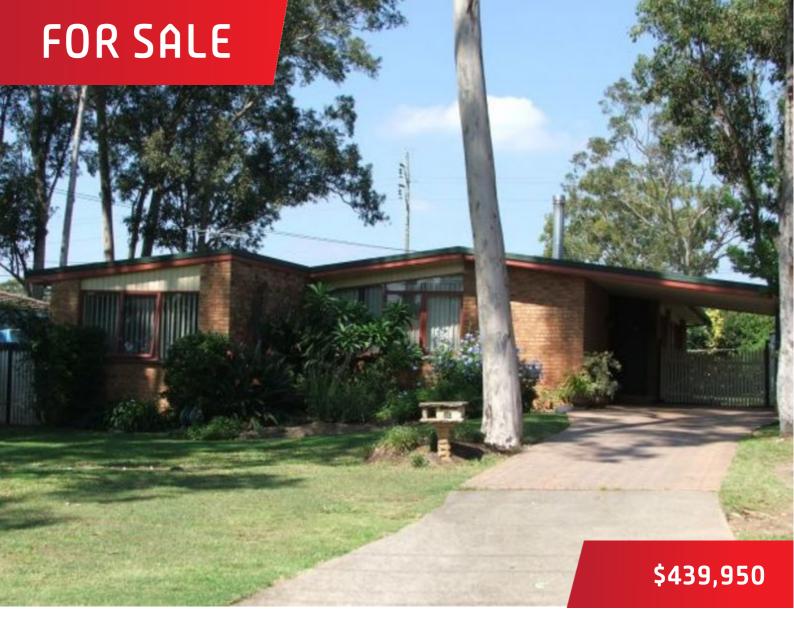

## FOR THE LARGER FAMILY

Spacious 4 bedroom home featuring large separate lounge and dining areas, sunken family/rumpus room. Many extras such as en-suite to the main bedroom, covered entertaining area, built-ins, air conditioning, wood fired heater, large carport with drive through access to the rear yard.

All this on a HUGE 815m2 block with plenty of off street parking and approval for the construction of 2 homes. Situated within minutes to the local schools, shops and public transport.