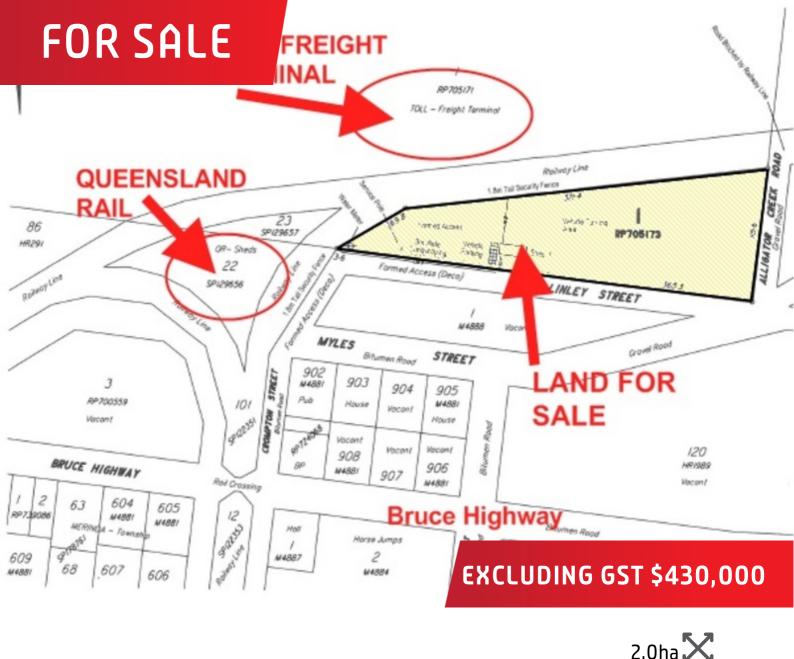

## 2.6 Ha APPROVED INDUSTRIAL

5.5 ACRES - PRIME LOCATION with good Bruce Highway B-Double access and adjacent to main rail line, together with Toll Freight Terminal and Queensland Rail freight depot. Having a pub over the road is pretty handy too. The site is 2.6 hectares.

Owner has approval for change of use to a depot for heavy vehicles and equipment. A 14m  $\times$  9m Colorbond shed kit is included in the price together with approved plans for construction.

The land has town water and a 300 kva transformer is located adjacent to the site. A cyclone fence will be erected. This is a good level lot with excellent access(Including B-Double).

Take the time to investigate this very important and unique opportunity. The location is strategically good by being so close to Pring rail yards and workshops, Toll's terminal, Bruce Highway,