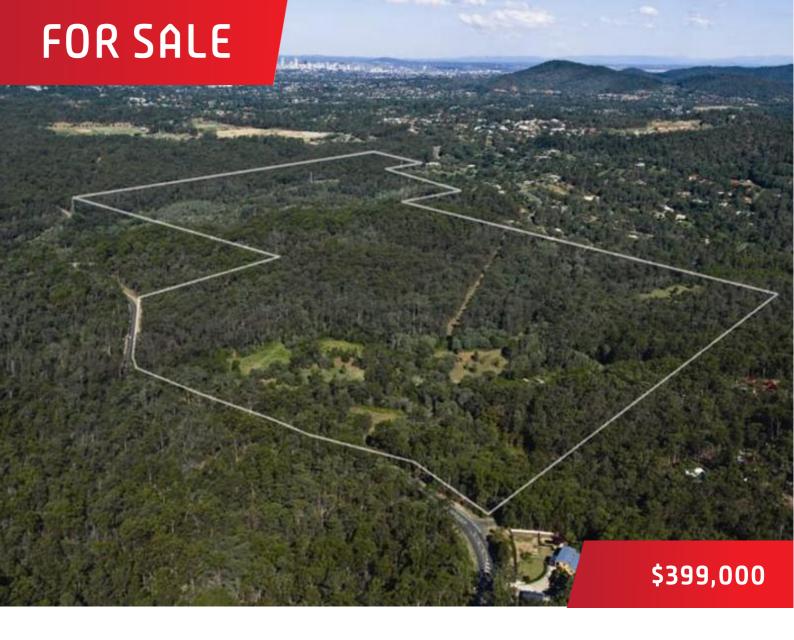

## Windarra Estate

Just 14 kilometres north of Brisbane's CBD lies wonderful Windarra. An acreage estate set amongst 100 acres of untouched, unspoiled and unsurpassed parkland reserve providing the ultimate in beauty, lifestyle and privacy.

You'll find the attention to detail in this acreage estate second to none. In fact, a premium acreage estate like Windarra will never be repeated so close to the Brisbane CBD.

- \* Town Water
- \* A breathtaking 2.4 kilometre recreational trail
- \* Parks and entertainment facilities amongst the best in Brisbane
- \* Every lot adjoins or overlooks parkland
- \* Picture perfect freshwater creeks
- \* 100 acres of parkland