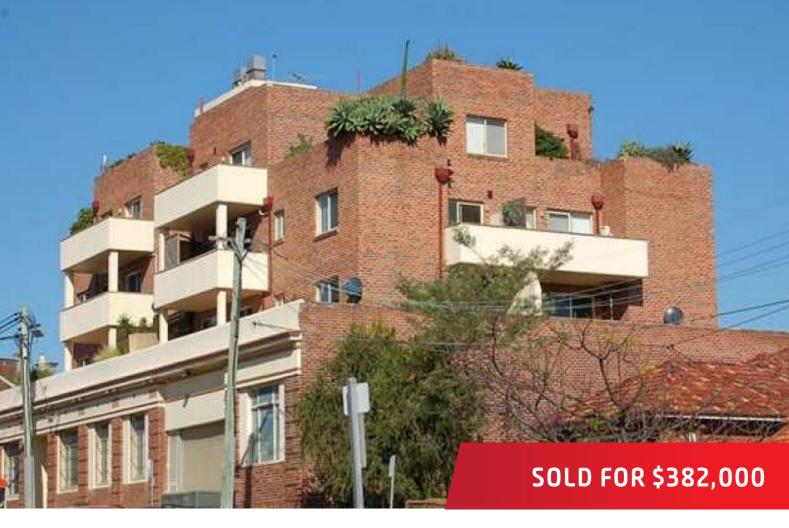

## 6/437 Forest Rd, Bexley

## Deposit Taken

This tastefully decorated large apartment is approx 120 sqm, featuring two bedrooms, two balconies with pleasant views,& plenty of sun. Small security strata block, seconds from shops and transport, this oversized unit is fitted with ceramic tiled floors throughout, offers as new kitchen with granite bench top, separate dining area, spacious lounge, built-in-robes, big bathroom, internal laundry, 1.5 garage allowing storage and only minutes to Newtown and City.