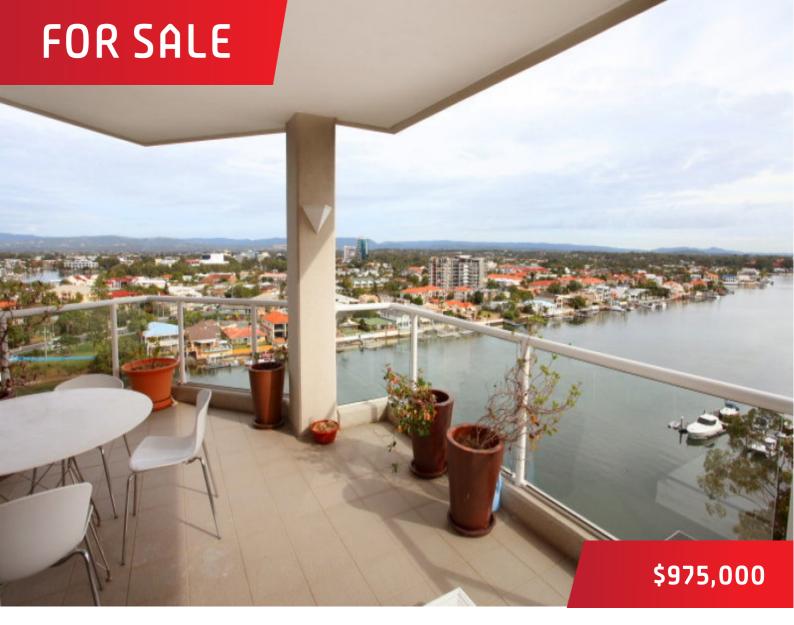

## 10/20 Riverview Parade, Surfers Paradise

## Successfully Sold by Suellen Hale

Located in the exclusive residential building "Solitaire" in popular Budds Beach is this elegant 10th floor apartment.

Solitaire is a slim, 20 storey building situated on the banks of the Nerang River, just 3 blocks from the beach, and boasting magnificent views of the river and hinterland.

- \* One apartment per floor
- \* 18 units in the building
- \* Spacious 3 bedroom apartment with 198m2 living space
- \* Secure basement parking for 2 vehicles (side by side) + a storage cage
- \* Ducted air-conditioning, which is individually controlled
- \* 4 balconies, 1 flowing off each bedroom and living room, taking full advantage of the views
- \* Sunken living room, parquetry wood floors, marble tiles