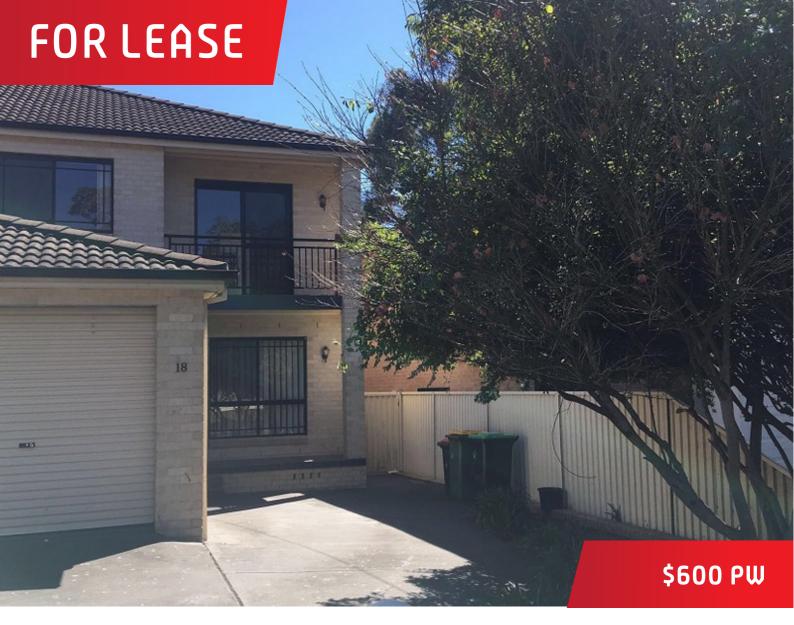

## 18 Sphinx Avenue, Padstow

## Prime Location

Set in a prime location this spacious 4 bedroom duplex is great value. This spacious duplex boasts a good size kitchen with stainless steel appliances and a gas cook top, 2 stylish bathrooms, separate lounge and dining areas and a level grassed backyard.

- 4 Bedroom Duplex
- 2 Stylish bathrooms
- Eat in kitchen
- Built ins all rooms
- 2 Living areas
- Garage

Padstow