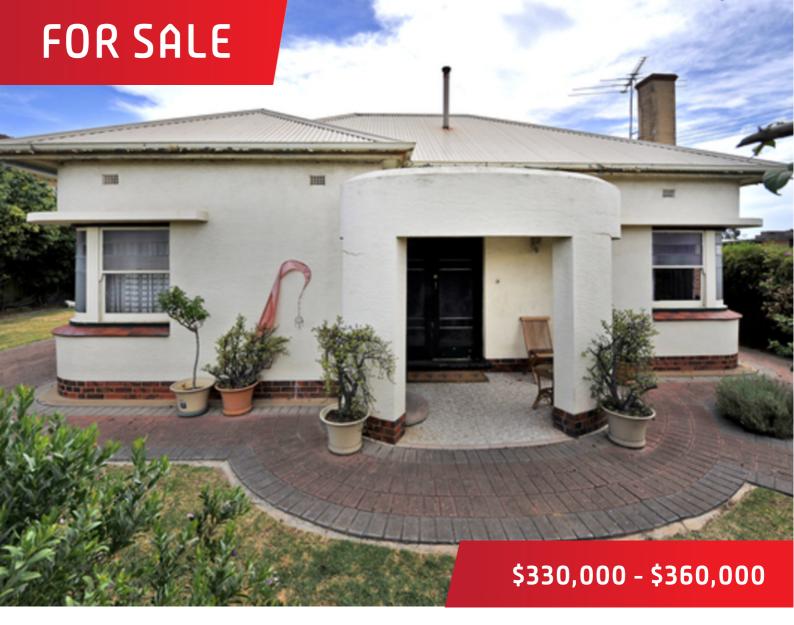

## 594 Marion Road, Park Holme

## You Can't Help But Love It

## A TREMENDOUS UNIT ALTERNATIVE

Immerse yourself in the charm of yesteryear with all the modern conveniences of today. The ambiance and of this wonderful Art Deco style home is sure to impress and provide years of happiness and comfort mixed with the convenience of the location.

Many of the wonderful features include a large main bedroom and a second bedroom or office, grand entrance into the hallway, a formal lounge room at the front of the home with a cosy open fireplace, adjoining a formal dining room with space to entertain, which is open to a casual meals area, adjoining the country style kitchen that even has the original wood fired oven in place as a feature. The floors are polished kauri pine and almost with an almost Tasmanian oak appearance and compliment the natural timber door and architraves