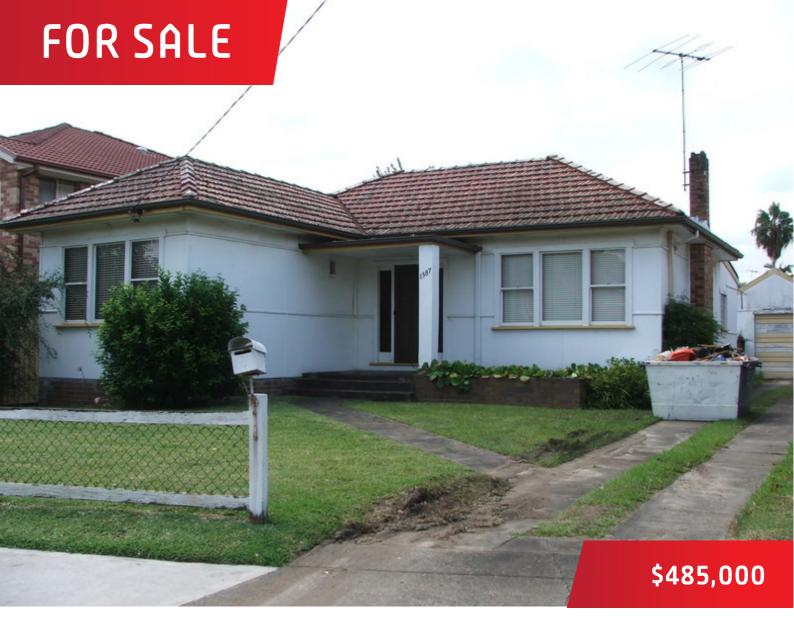

## 1387 Canterbury Road, Punchbowl

## Renovate or detonate

Conveniently located close to all amenities, huge land with duplex potential frontage, and large lounge, dining and kitchen area made for comfortable living and minutes walking distance to everything location combined to make this the perfect choice for the astute home buyer. Features also included:

- -3 bedrooms main with built-in
- Tiled bathroom and external laundry, 2nd W.C & Double L.U.G with storage  $\,$
- Carpet floors throughout, air-conditioning
- Land size: 15.8 x 42.54= 739.8 sqm
- -Use your imagination to turn it in to your dream home or build duplex and double your money