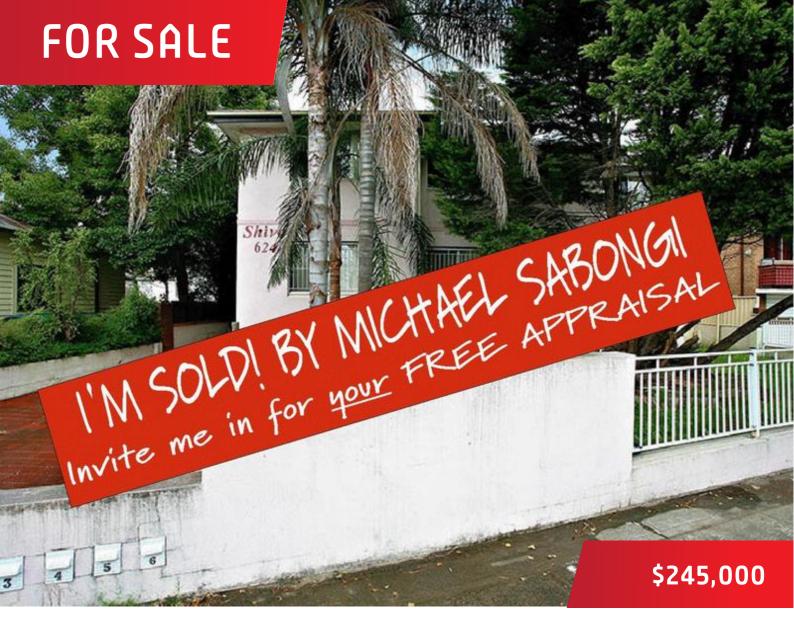

## 3/624 Punchbowl Road, Wiley Park

## RENOVATED TOP FLOOR FRONT

This 2 bedroom unit in a small security block of 6 with updated kitchen & bathroom, spacious L-shaped lounge/dining area, built-in wardrobe, own laundry and undercover parking. Close to shops, schools & railway station.

Your inspection is highly recommended. Ideal for the investor or first homebuyer

Hurry will not last

Size:72sqm total

Strata Levy:\$277 pq approx Council Rates:\$199 pq approx Water Rates:\$157 pq approx

ADDRESS:3/624 Punchbowl Road, Wiley Park

PRICE:\$245,000