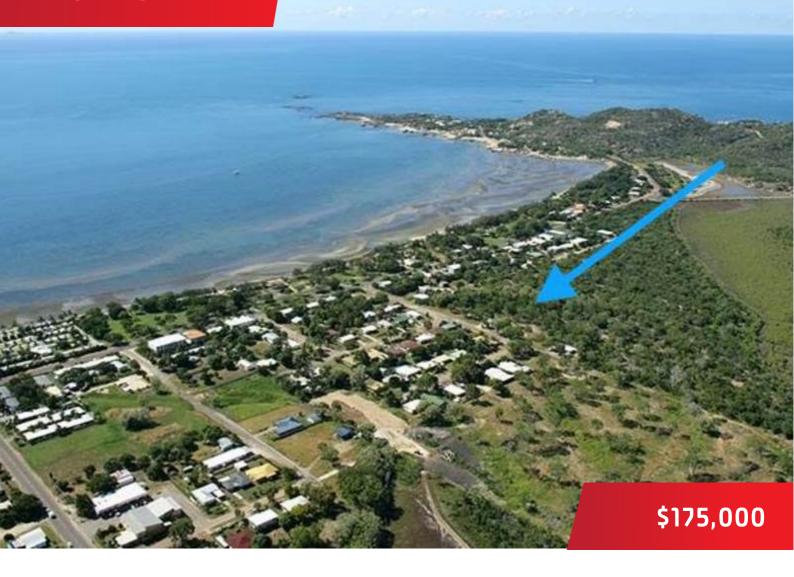

## Lot 24 Wattle Crescent, Bowen

## NEW BEACH HOMESITE

FULLY SERVICED residential block 724m2 in STAGE 3 of this excellent beach estate, Melaleuca Cove, the last land release close to the beach in Bowen. Blocks from 700m2 to 1130 m2. Close to the very popular landscaped, beachfront park lands along Horseshoe Bay Road. STAGES 3 & 4 NOW SELLING OFF THE PLAN. All lots will have underground power, town water and sewerage. Crofton Street leads from the estate direct to the Horseshoe Bay Road beachfront parklands where you can enjoy Sunday markets, picnic and BBQ facilities, and walk along beachfront paths to Grays Bay and Horseshoe Bay with their restaurants and cafes.