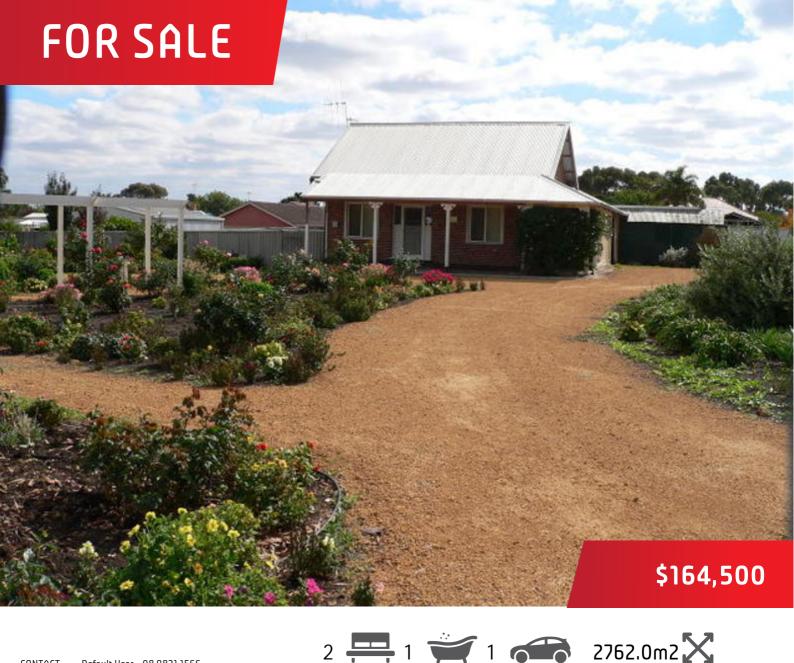

## The Ultimate Cottage

Set on 2762m2 of land with a lovely cottage garden and close to the High School this brick and CGI is compact but has everything you need. There are two bedrooms the main one being a generous size at the front of the home and a smaller one off the kitchen.

The living area is large and can be used for a dining/living area if needed and is easily accessible from all parts of the home.

The bathroom is compact with a shower over the bath and a toilet. The kitchen is light filled and spacious with a gas stove and room for a table and chairs.

The entire home is tastefully painted with good floor coverings

Off the verandah outside the home there is a laundry with another toilet.