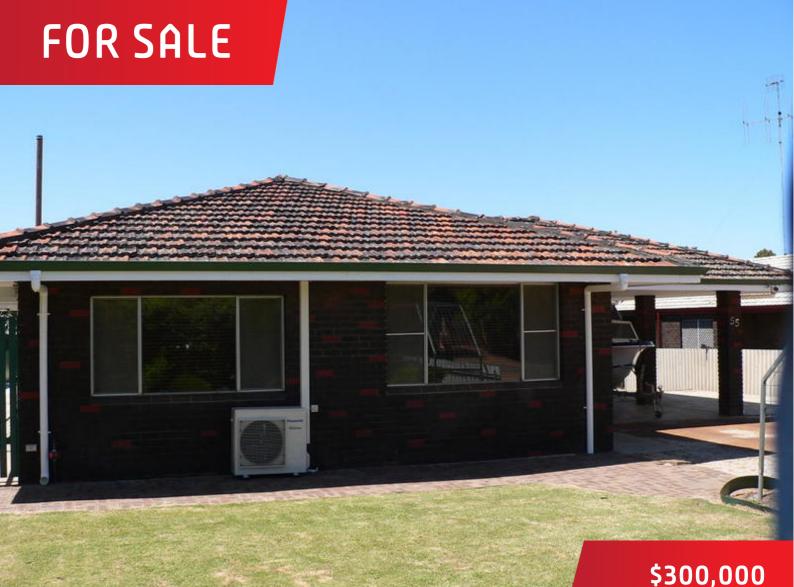

## 55 Annie Street, Katanning

## Big Home in Good Loaction

This home has plenty of room for the whole family. When you walk in the front door you enter into an open living area with parquetry flooring that flows through to the kitchen. A split air conditioner is located in the living area. The parquetry floor leads down a central passage which has two of the bedrooms of it one with a walk in robe. The laundry is off the passage and the second toilet is in the laundry. The second bathroom comes of the passage and has been renovated. At the end of the passage is a large family room which has a split system air conditioner and French doors that open on to the back yard. The master bedroom is of the family room and has a modern ensuite. Bedroom number four and the office also come of the family room. The double French doors take you out onto the paved back veranda and this then gives access to the enclosed spa area, ideal for relaxing after work.