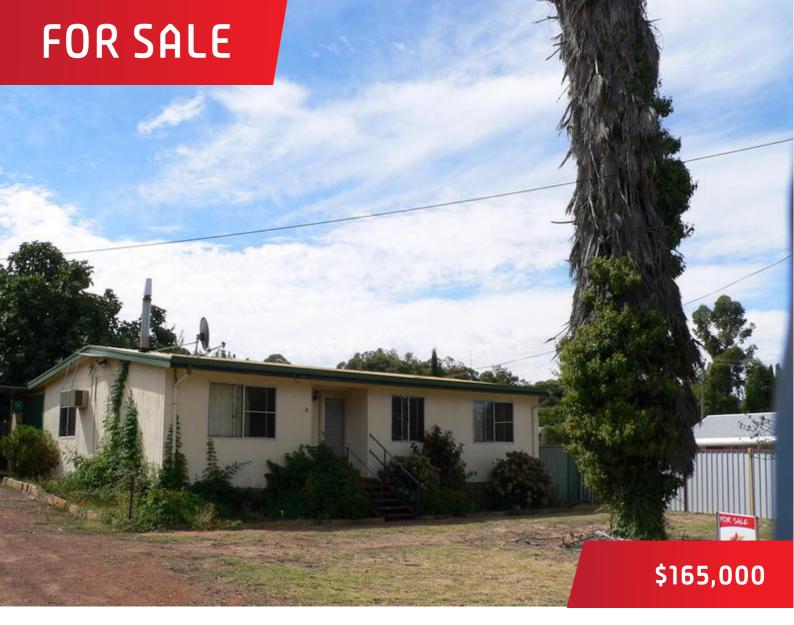

## 8 Down Street, Wandering

## Opposite Sporting Ground

Situated in a convenient location opposite the local sporting club, with swings for the kids and plenty of room to run. When you walk through the front door you enter the lounge room which has a slow combustion wood fire and ceiling fan. You then walk into the kitchen/dining area that has a wall mounted air conditioner, ceiling fan and old meters stove along with a modern stove.