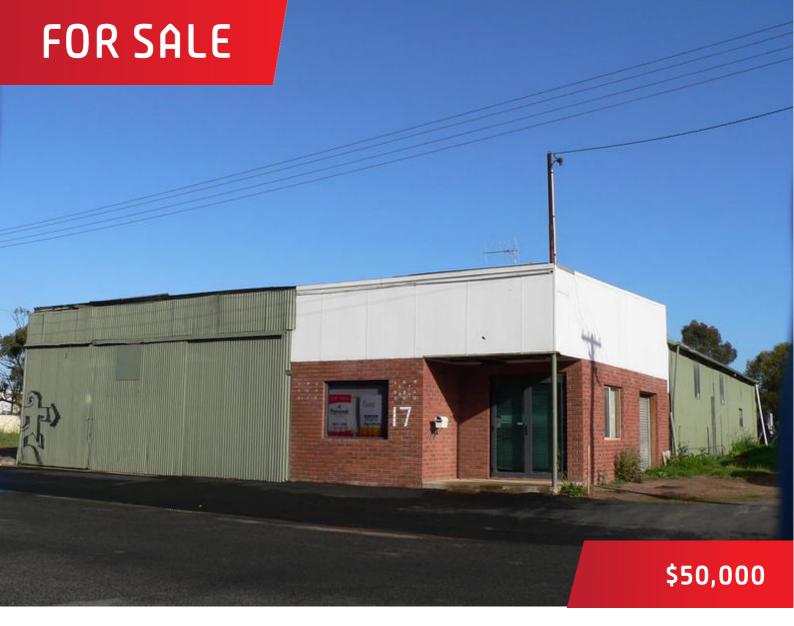

## 17 Park Street, Katanning

## Plenty of Storage

This property is being sold as two lots. Both lots have separate titles and are 1457m2 each. One of the blocks has a large 388m2 shed which is split into two large sections with three smaller rooms. The two large storage areas have sliding doors that allows storage of a boat, caravan and a era of vehicles. A toilet is located behind the shed.

The other block adjoins this property and is an ideal building block with plenty of space for the home and the storage of the large shed next door.