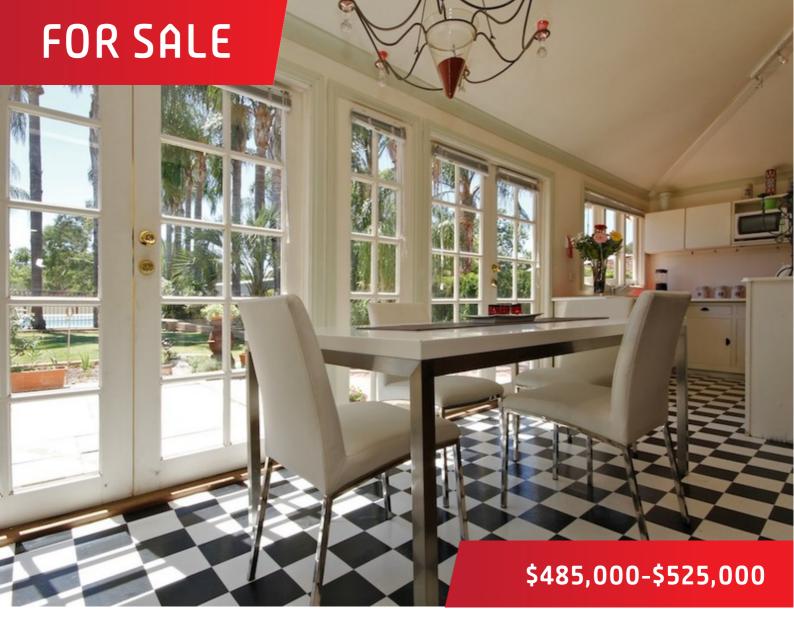

## Kings Park in Queens Road

A beautifully presented character weatherboard home with 3 bedrooms, a fabulous pool and outdoor alfresco entertaining area plus ample parking for your cars, boat, caravan and trailer all on 1679 sqm Yes 1679 sqm!

With Kings Park in the back yard and zoned R20, this is the perfect location with so much future potential any which way you look at it!

- -1947 Character weatherboard with clay tile roof
- -Jarrah floorboards throughout
- -Sensational Chef's Falcon 1100 double oven stove
- -Decorative period leadlight windows
- -Ceiling roses to lounge, bedroom and hall
- -Original cosy fireplace in lounge
- -French doors to back garden