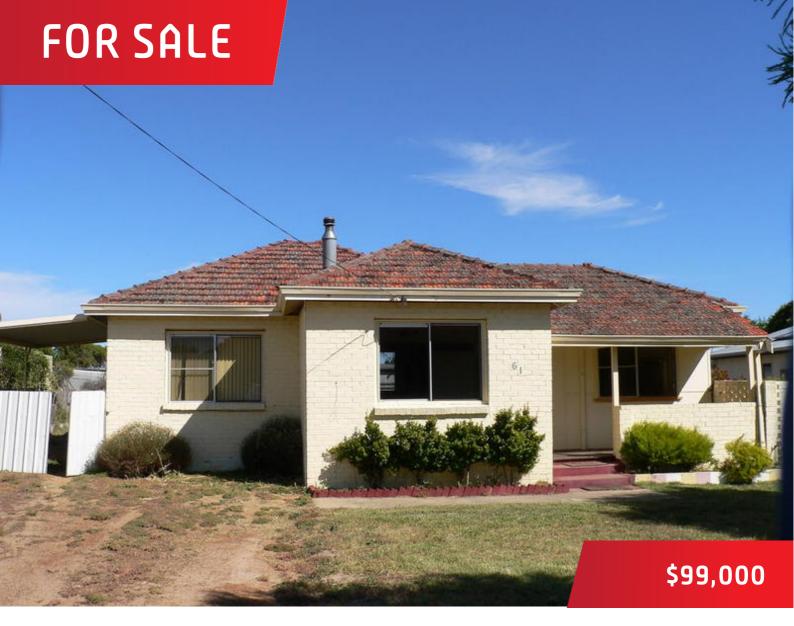

## 61 Pemble Street, Katanning

## Walk to Rec Center

Located near the Recreation Centre this three bedroom home has plenty of living area. The formal lounge has polished floor boards and a slow combustion wood fire. The three bedrooms are all doubles. A separate family room is of the kitchen. A passage leads to the bathroom, separate toilet and large laundry. A shed is in the back yard with access via a rear lane and a single carport is to the left of the home.