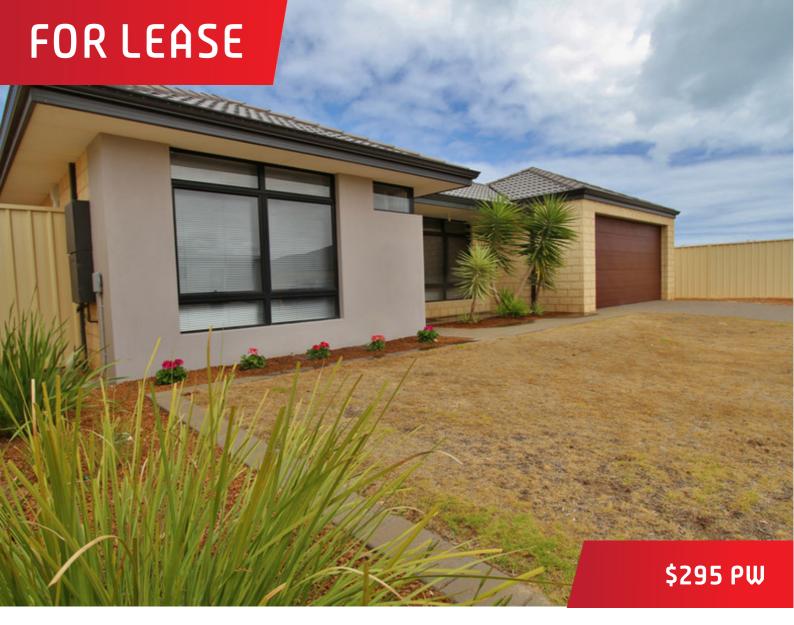

## 22 Lugger Outlook, Glenfield

## Stylish Home

Great 4 x 2 modern family home in sought after suburb of Glenfield. Features formal lounge/theatre room, open living/dining with reverse cycle air conditioning overlooked from the kitchen, which includes ample bench space, gas stove top, dishwasher recess. Reverse cycle air conditioning and walk-in robe to main bedroom and robes to minor bedrooms. The surrounds include double garage with remote door, patio area, reticulated lawns and gardens, rear access. Pets considered. Take the time to go for a drive past the property to check out the street, suburb, shops and school if any. We recommend you do this prior to viewing the interior of the property.