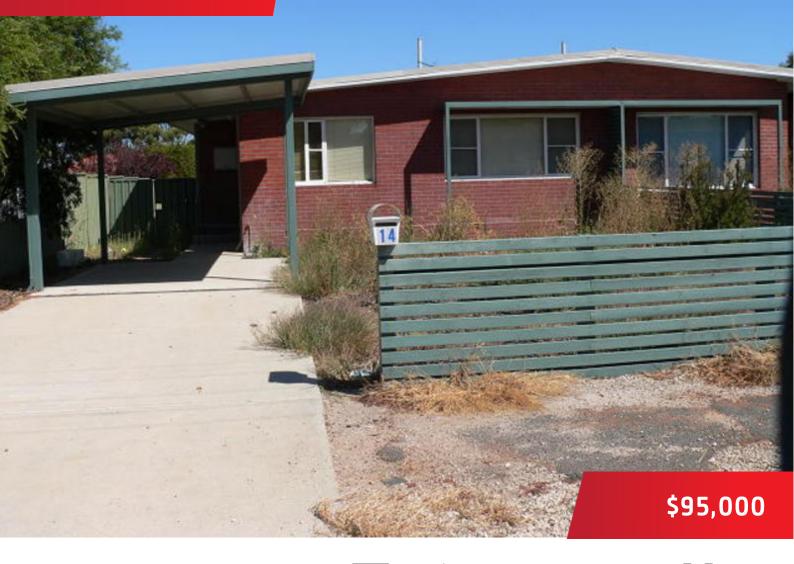

## 14a Beeck Street, Katanning

## Near Bowling Club

This brick and CGI duplex is located close to a Primary school and the local Hospital.

Both sides have been refurbished and have vinyl floor tiles throughout for easycare maintenance and all windows have new venetian blinds. The three bedrooms are a good size and the kitchen/dining/living area is open plan with plenty of light.

The kitchen stove and HWS are gas. The bathroom has a bath with shower over it and new tiles and tapware.

The front of the properties have low care native gardens and a single carport and the backyard is fully fenced and grassed.

Each side can be sold seperately and at \$95,000- each and very little to be done, you could live in one side and rent the other side out.