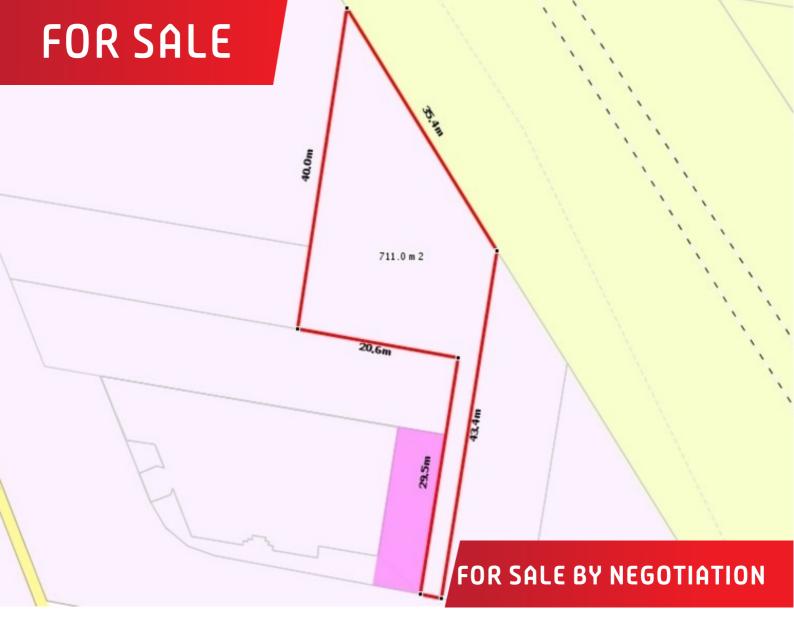

## 129 Alderley Avenue, Alderley

## **Limitless Opportunities**

- \* In the heart of booming Alderley
- \* 711m2 of MP3 zoning commercial/community use
- \* Adjacent to Alderley Rail Station
- \* Renovate, rebuild or redevelop
- \* Less than 6km's to Brisbane CBD